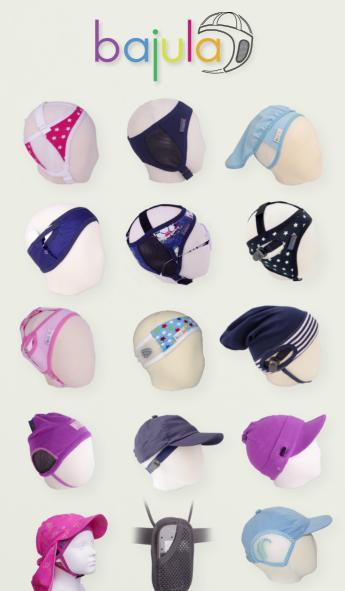

## bajula will support your individual needs with best results

bajula is custom made to provide maximum wearing comfort • provides a secure and fail-safe keeping of you individual hearing aid • increases the duration of use of your hearing aid • does not affect or falsify the proper function of your hearing aid • supports the auditory communication treatment • products can be customized to any special consumer requirements on request

#### bajula with unique quality characteristics

bajula avoids skin irritation on processor carriers by using weak magnets in the coil • dermatologically tested, breathable and eudermic materials provide maximum comfort • easy to use fastener • optional chin strap/head strap • transparent mesh fabric allows to check battery level and device controls in place