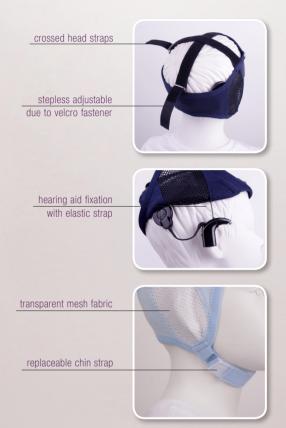

#### bajula with unique quality characteristics

bajula avoids skin irritation on processor carriers by using weak magnets in the coil • dermatologically tested, breathable and eudermic materials provide maximum comfort • easy to use fastener • optional chin strap/head strap • transparent mesh fabric allows to check battery level and device controls in place