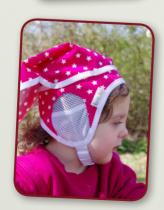

#### bajula with unique quality characteristics

bajula avoids skin irritation on processor carriers by using weak magnets in the coil • dermatologically tested, breathable and eudermic materials provide maximum comfort • easy to use fastener • optional chin strap/head strap • transparent mesh fabric allows to check battery level and device controls in place