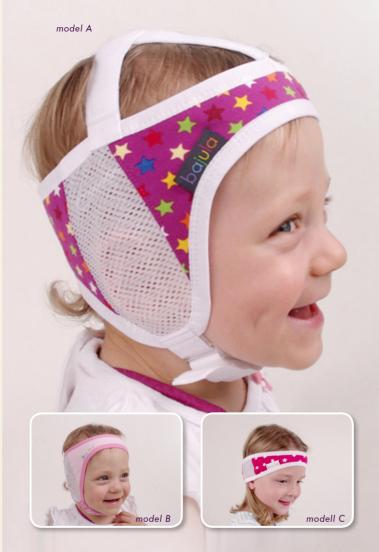

#### bajula with unique quality characteristics

bajula avoids skin irritation on processor carriers by using weak magnets in the coil • dermatologically tested, breathable and eudermic materials provide maximum comfort • easy to use fastener • optional chin strap/head strap • transparent mesh fabric allows to check battery level and device controls in place